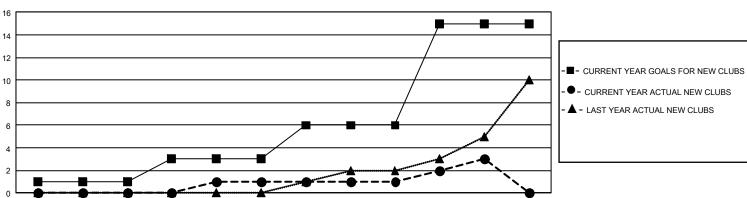

## GOALS AND ACTUAL NEW CLUBS CUMULATIVE

DEC

NOV

| DROPPED CLUBS: 23 |                | 598 CLUBS OF 1,083 ADDED 1<br>OR MORE NEW MEMBERS | GENDER DISTRIBUTION                 |                 |  |
|-------------------|----------------|---------------------------------------------------|-------------------------------------|-----------------|--|
|                   |                |                                                   | MALE                                | 16,331 (75.89%) |  |
|                   |                |                                                   | FEMALE                              | 5,185 (24.09%)  |  |
| DROPPED MEMBERS   |                |                                                   | NON BINARY                          | 3 (0.01%)       |  |
| DECEASED 253      |                |                                                   | PREFER NOT TO ANSWER                | 1 (0.00%)       |  |
| CLUB CANCELLED    | 20             |                                                   | TOTAL FAMILY UNIT MEMBERS 1,367     |                 |  |
| OTHER<br>TOTAL    | 1,549<br>1,822 | CLICK HERE FOR<br>CUMULATIVE MEMBERSHIP<br>DATA   | FAMILY MEMBERS PAYING HALF DUES 698 |                 |  |
|                   |                |                                                   |                                     |                 |  |

JULY

AUG

SEPT

OCT

FEB

MAR

APR

MAY

JUNE

JAN