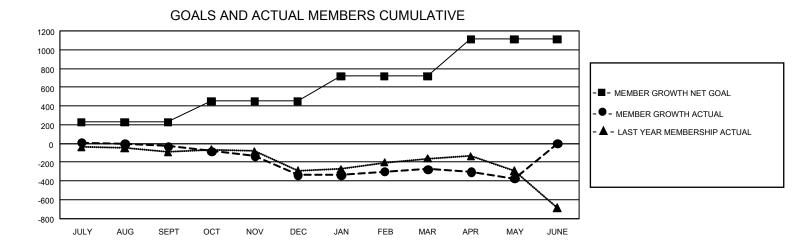

## GAT MONTHLY MEMBERSHIP PROGRESS REPORT

GMT Constitutional Area 4, Group G

REPORT DOES NOT INCLUDE CLUBS IN UNDISTRICTED AREAS.

| Clubs                 |               |           |               | Members               |                          |                         |                                                    |
|-----------------------|---------------|-----------|---------------|-----------------------|--------------------------|-------------------------|----------------------------------------------------|
| RESULTS FOR 2023-2024 |               |           |               | RESULTS FOR 2023-2024 |                          |                         |                                                    |
| QUARTER               | NEW CLUB GOAL | NEW CLUBS | DROPPED CLUBS | QUARTER               | EMBER GROWTH NET<br>GOAL | MEMBER GROWTH<br>ACTUAL | DROPPED MEMBERS<br>ACTUAL (including<br>transfers) |
| JULY/AUG/SEPT         | - 3           | 0         | 7             | JULY/AUG/SEPT         | 227                      | 388                     | 363                                                |
| OCT/NOV/DEC           | 6             | 1         | 4             | OCT/NOV/DEC           | 223                      | 453                     | 671                                                |
| JAN/FEB/MAR           | 9             | 0         | 5             | JAN/FEB/MAR           | 267                      | 532                     | 398                                                |
| APR/MAY/JUNE          | 27            | 2         | 7             | APR/MAY/JUNE          | 393                      | 391                     | 391                                                |

JULY

AUG

SEPT

OCT

FEB

MAR

APR

MAY

JUNE

JAN